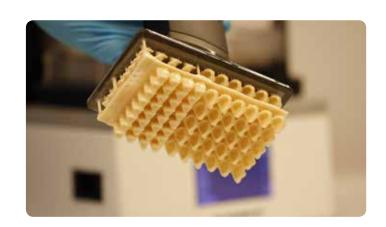

### Unique filler technology

The homogeneous dispersion of silica fillers of GC Temp PRINT can be seen in SEM images. GC Temp PRINT is highly filled compared to other materials for DLP systems, to create durable, long-term provisionals.

GC Temp PRINT Fillers: 20% wt.

Product A Fillers: 0.4% wt.

Product B Fillers: 0.8% wt.

| Indications       | Long term temporary crowns, bridges, inlays, onlays and veneers |
|-------------------|-----------------------------------------------------------------|
| Biocompatibility  | Class IIa                                                       |
| Flexural strength | > 90 MPa                                                        |
| Density at 20°C   | 1.1-1.3 g/cm³                                                   |
| Viscosity         | 500-2000cP                                                      |
| Sorption          | < 40 μg/mm³                                                     |
| Solubility        | < 7.5 μg/mm³                                                    |
| Colour            | Light & Medium                                                  |
| Wavelength        | 385-405 nm                                                      |
| Layer thickness   | 50 μm                                                           |
| Availability      | 500 ml bottle                                                   |