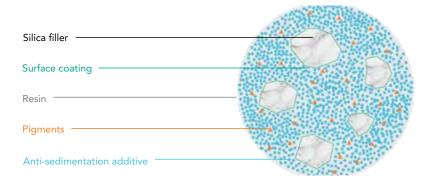

# Dynamic control rheology (DCR)

Thanks to the DCR technology, shaking the bottle by hand is sufficient to obtain a homogeneous dispersion. Anti-sedimentation additives form a shell around the pigments and fillers, preventing it to precipitate. That way it remains stable, with a high precision and reproducibility over time.