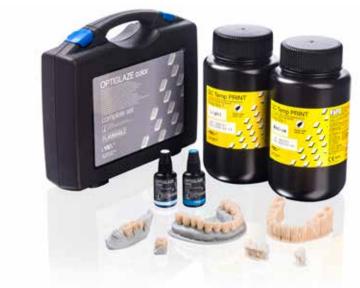

# Add colour and gloss to your provisionals with OPTIGLAZE color

GC offers you a simple solution to add gloss and character to your 3D printed restorations with OPTIGLAZE color. The light-cured coating is ready to use, easy to handle and saves valuable time in the polishing stage. The renowned nano-filler technology gives a high wear resistance and long-lasting gloss to all your printed temporary crowns and bridges.

You can choose from a wide variety of colours, giving you the most amazing aesthetic results!

Anthony Mak Australia