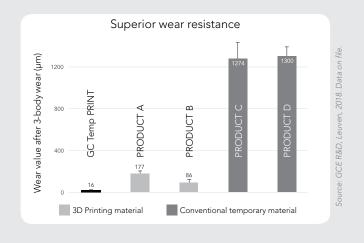

# Add colour and gloss to your provisionals with OPTIGLAZE color

GC offers you a simple solution to add gloss and character to your 3D printed restorations with OPTIGLAZE color. The light-cured coating is ready to use, easy to handle and saves valuable time in the polishing stage. The renowned nano-filler technology gives a high wear resistance and long-lasting gloss to all your printed temporary crowns and bridges.