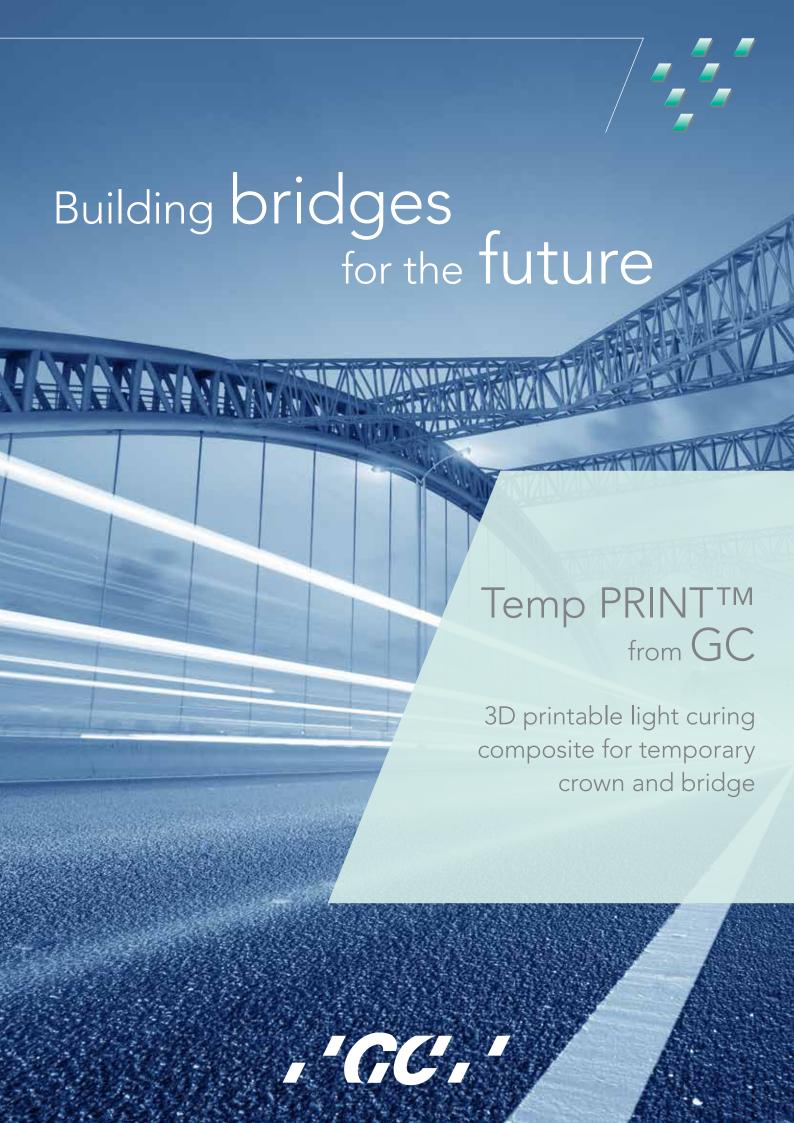

# Design and create with GC Temp PRINT

Complex restorations are easier to print, without any material waste! GC Temp PRINT is a **biocompatible** Class IIa material for temporary crowns and bridges, free of methyl methacrylate (MMA). It is designed to use for DLP-based 3D printing. It has outstanding mechanical properties and it remains stable after storage.