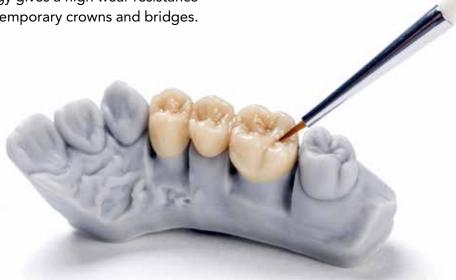

# Outstanding aesthetics

The most detailed anatomy can be created in a very simple way! Small adjustments or adaptations in occlusion can easily be made by grinding or adding Unifast III or composite from the G-ænial Family.