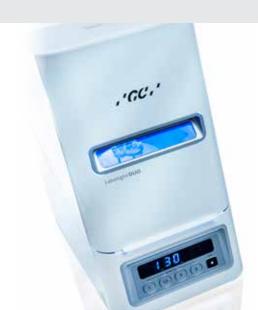

# Post-processing and curing

Labolight DUO can cure all light curing dental materials in a secure and durable way. The 12 blue and 3 violet LEDs ensure optimal hardening, while the high power outlet reduces the light curing cycles. It's the perfect partner to post-cure GC Temp PRINT restorations and to cure OPTIGLAZE color coatings.